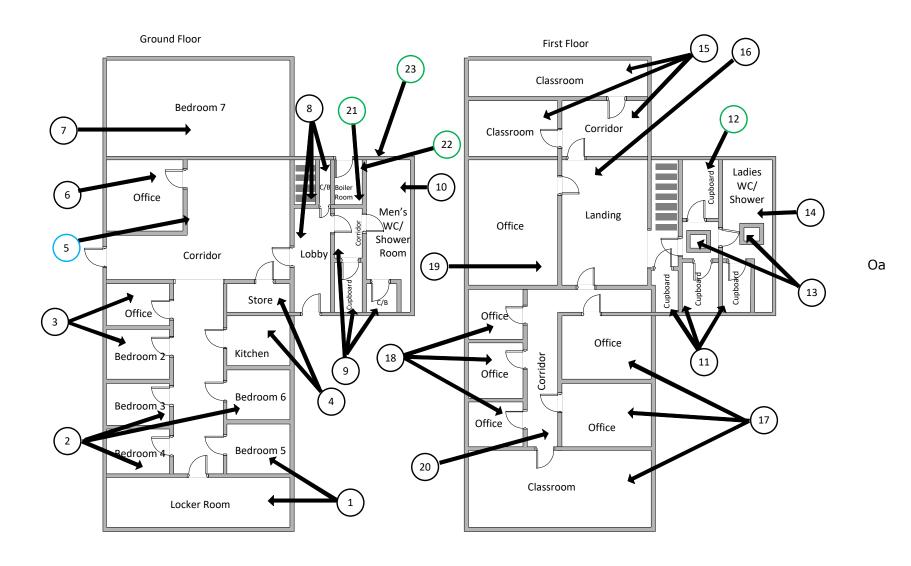

## **Section 12: Site Plan**

| KEY        |                                          |  |  |  |  |
|------------|------------------------------------------|--|--|--|--|
| $\bigcirc$ | Visual<br>Inspection                     |  |  |  |  |
| $\bigcirc$ | ACM's Detected<br>(Positive Items)       |  |  |  |  |
|            | No ACM's<br>Detected<br>(Negative Items) |  |  |  |  |
| $\bigcirc$ | Presumed to<br>Contain ACM's             |  |  |  |  |
|            | No Access                                |  |  |  |  |