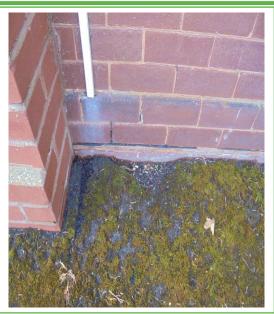

Item No: 23 Sample No: 3

**Location: External** 

| Material Description: | Damp proof co              | Damp proof course                   |  |  |
|-----------------------|----------------------------|-------------------------------------|--|--|
| Identification:       | Sampled – No Asbesto       | Sampled – No Asbestos Detected      |  |  |
| Approx. quantity:     | To entire perimeter of     | To entire perimeter of the building |  |  |
| Accessibility         | N/A Assessment Score       |                                     |  |  |
| Product type:         | N/A                        |                                     |  |  |
| Extent of Damage:     |                            | N/A                                 |  |  |
| Surface Treatment:    |                            | N/A                                 |  |  |
| Asbestos type:        |                            | N/A                                 |  |  |
|                       | Material Assessment Score: | N/A                                 |  |  |
|                       | Priority Assessment Score: | N/A                                 |  |  |
| Action:               | N/A                        |                                     |  |  |
| Comments:             | N/A                        |                                     |  |  |