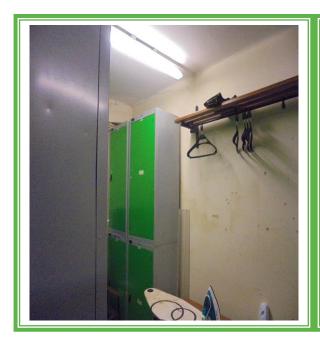

# **Section 5: Negative Photos Sheets**

Item No: 1 Sample No: N/A

**Location: Locker Room and Bedroom 5 – Ground Floor** 

| Material Description: | Visual Inspection – No Suspect Materials Found |                  |  |
|-----------------------|------------------------------------------------|------------------|--|
| Identification:       | N/A                                            |                  |  |
| Approx. quantity:     | N/A                                            |                  |  |
| Accessibility         | N/A                                            | Assessment Score |  |
| Product type:         |                                                | N/A              |  |
| Extent of Damage:     |                                                | N/A              |  |
| Surface Treatment:    |                                                | N/A              |  |
| Asbestos type:        |                                                | N/A              |  |
|                       | Material Assessment Score:                     | N/A              |  |
|                       | Priority Assessment Score:                     | N/A              |  |
| Action:               | N/A                                            |                  |  |
| Comments:             | N/A                                            |                  |  |