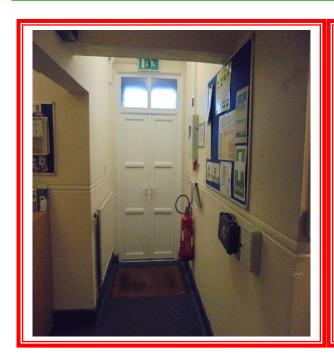

## **Section 4: Positive and Presumed Photos Sheets**

Item No: 5 Sample No: N/A

**Location: Corridor – Ground Floor** 

| Material Description:             | No access within electrical box |                  |  |
|-----------------------------------|---------------------------------|------------------|--|
| Identification:                   | Presumed to Contain Asbestos    |                  |  |
| Approx. quantity:                 | X 1 Box                         |                  |  |
| Accessibility                     | Low                             | Assessment Score |  |
| Product type:                     | No Access                       | 2                |  |
| Extent of Damage:                 | No Access                       | 2                |  |
| Surface Treatment:                | No Access                       | 2                |  |
| Asbestos type:                    | No Access                       | 2                |  |
|                                   | Material Assessment Score:      | 8                |  |
| Priority Assessment Score: Medium |                                 |                  |  |
| Action:                           | Manage                          |                  |  |
| Comments:                         | No access as live               |                  |  |