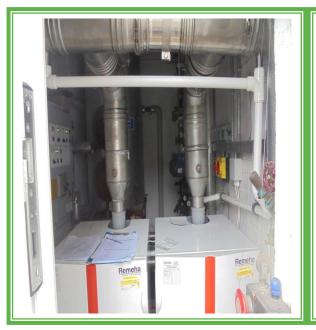

Item No: 21 Sample No: 2

Location: Boiler Room - Ground Floor

| Material Description: | Gaskets                        | Gaskets       |  |  |
|-----------------------|--------------------------------|---------------|--|--|
| Identification:       | Sampled – No Asbestos Detected |               |  |  |
| Approx. quantity:     | X 8                            | X 8           |  |  |
| Accessibility         | N/A Assessment Scor            |               |  |  |
| Product type:         |                                | N/A           |  |  |
| Extent of Damage:     |                                | N/A           |  |  |
| Surface Treatment:    |                                | N/A           |  |  |
| Asbestos type:        |                                | N/A           |  |  |
|                       | Material Assessment Score:     | N/A           |  |  |
|                       | Priority Assessment Score:     |               |  |  |
| Action:               | N/A                            |               |  |  |
| Comments:             | Modern Remeda boilers          | and Electrics |  |  |