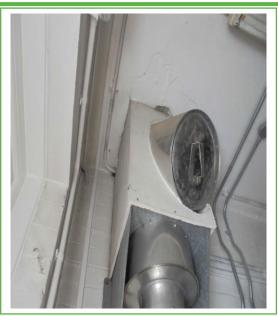

## **Section 4: Positive and Presumed Photos Sheets**

Item No: 5 Sample No: N/A

**Location: Corridor – Ground Floor** 

| Material Description:             | No access within electrical box |                  |  |
|-----------------------------------|---------------------------------|------------------|--|
| Identification:                   | Presumed to Contain Asbestos    |                  |  |
| Approx. quantity:                 | X 1 Box                         |                  |  |
| Accessibility                     | Low                             | Assessment Score |  |
| Product type:                     | No Access                       | 2                |  |
| Extent of Damage:                 | No Access                       | 2                |  |
| Surface Treatment:                | No Access                       | 2                |  |
| Asbestos type:                    | No Access                       | 2                |  |
|                                   | Material Assessment Score:      | 8                |  |
| Priority Assessment Score: Medium |                                 |                  |  |
| Action:                           | Manage                          |                  |  |
| Comments:                         | No access as live               |                  |  |