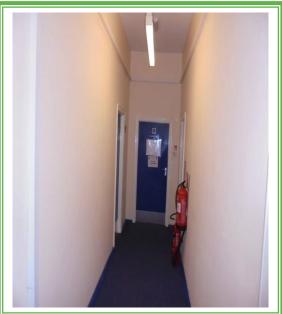

## **Section 4: Positive and Presumed Photos Sheets**

Item No: 5 Sample No: N/A

**Location: Corridor – Ground Floor** 

| Material Description:             | No access within electrical box |                  |  |
|-----------------------------------|---------------------------------|------------------|--|
| Identification:                   | Presumed to Contain Asbestos    |                  |  |
| Approx. quantity:                 | X 1 Box                         |                  |  |
| Accessibility                     | Low                             | Assessment Score |  |
| Product type:                     | No Access                       | 2                |  |
| Extent of Damage:                 | No Access                       | 2                |  |
| Surface Treatment:                | No Access                       | 2                |  |
| Asbestos type:                    | No Access                       | 2                |  |
|                                   | Material Assessment Score:      | 8                |  |
| Priority Assessment Score: Medium |                                 |                  |  |
| Action:                           | Manage                          |                  |  |
| Comments:                         | No access as live               |                  |  |