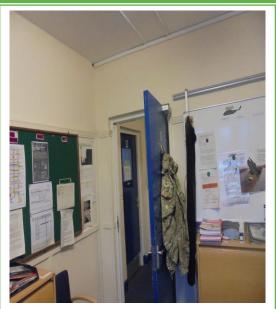

## **Section 4: Positive and Presumed Photos Sheets**

Item No: 5 Sample No: N/A

**Location: Corridor – Ground Floor** 

| Material Description:             | No access within electrical box |                  |  |
|-----------------------------------|---------------------------------|------------------|--|
| Identification:                   | Presumed to Contain Asbestos    |                  |  |
| Approx. quantity:                 | X 1 Box                         |                  |  |
| Accessibility                     | Low                             | Assessment Score |  |
| Product type:                     | No Access                       | 2                |  |
| Extent of Damage:                 | No Access                       | 2                |  |
| Surface Treatment:                | No Access                       | 2                |  |
| Asbestos type:                    | No Access                       | 2                |  |
|                                   | Material Assessment Score:      | 8                |  |
| Priority Assessment Score: Medium |                                 |                  |  |
| Action:                           | Manage                          |                  |  |
| Comments:                         | No access as live               |                  |  |