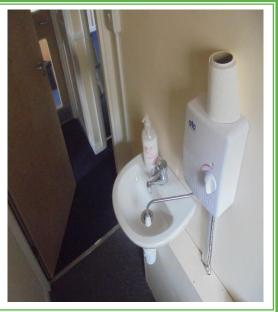

# **Section 4: Positive and Presumed Photos Sheets**

Item No: 6 Sample No: N/A

Location: House 1 - lobby and cupboard - Ground Floor

| Material Description:                 | Bitumen Wrap to Mains Cable |                  |  |
|---------------------------------------|-----------------------------|------------------|--|
| Identification:                       | Presumed to Contain Asb     | estos            |  |
| Approx. quantity:                     | <1LM                        |                  |  |
| Accessibility                         | Low                         | Assessment Score |  |
| Product type:                         | Bitumen                     | 1                |  |
| Extent of Damage:                     | Minor                       | 1                |  |
| Surface Treatment:                    | Non-friable                 | 0                |  |
| Asbestos type:                        | Chrysotile                  | 1                |  |
|                                       | Material Assessment Score:  |                  |  |
| Priority Assessment Score: Negligible |                             |                  |  |
| Action:                               | Manage                      |                  |  |
| Comments:                             | No access to sample as live |                  |  |