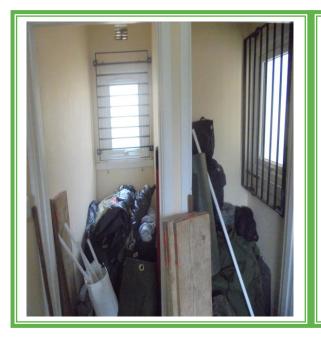

Item No: 9 Sample No: N/A

Location: House 1 - Store - Ground Floor

| Material Description: | Fibreboard Ceiling Panels                          |                  |  |
|-----------------------|----------------------------------------------------|------------------|--|
| Identification:       | Sampled – No Asbesto                               | os Detected      |  |
| Approx. quantity:     | 4M2                                                |                  |  |
| Accessibility         | N/A                                                | Assessment Score |  |
| Product type:         |                                                    | N/A              |  |
| Extent of Damage:     |                                                    | N/A              |  |
| Surface Treatment:    |                                                    | N/A              |  |
| Asbestos type:        |                                                    | N/A              |  |
|                       | Material Assessment Score:                         |                  |  |
|                       | Priority Assessment Score: N/A                     |                  |  |
| Action:               | N/A                                                |                  |  |
| Comments:             | Limited access to inspect room due to stored items |                  |  |