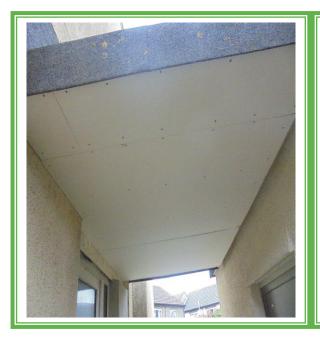

Item No: 26 Sample No: 3

**Location: External Porches x 2** 

| Material Description: | Ceiling Pane               | ls          |  |
|-----------------------|----------------------------|-------------|--|
| Identification:       | Sampled – No Asbesto       | os Detected |  |
| Approx. quantity:     | 8M2                        |             |  |
| Accessibility         | N/A Assessment S           |             |  |
| Product type:         |                            | N/A         |  |
| Extent of Damage:     |                            | N/A         |  |
| Surface Treatment:    |                            | N/A         |  |
| Asbestos type:        |                            | N/A         |  |
|                       | Material Assessment Score: | N/A         |  |
|                       | Priority Assessment Score: | N/A         |  |
| Action:               | N/A                        |             |  |
| Comments:             | N/A                        |             |  |