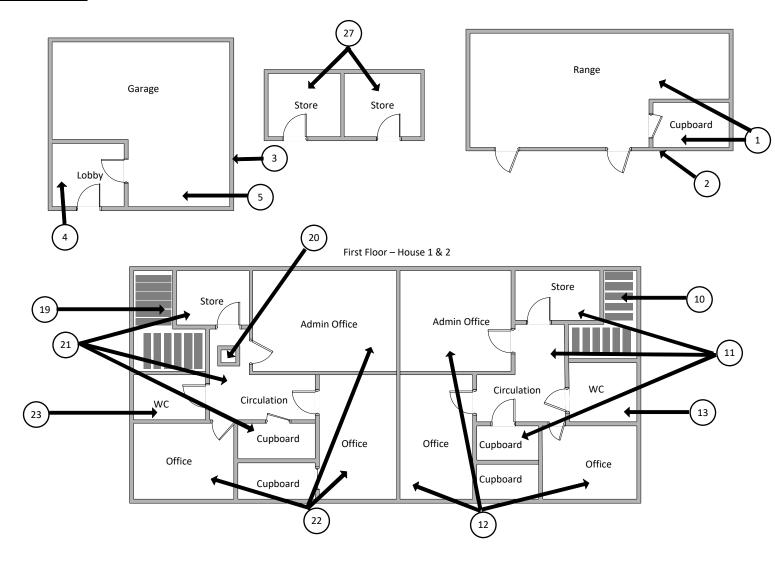

# **Section 12: Site Plan**

| $\bigcirc$ | Visual<br>Inspection                     |
|------------|------------------------------------------|
|            | ACM's Detected<br>(Positive Items)       |
|            | No ACM's<br>Detected<br>(Negative Items) |
| $\bigcirc$ | Presumed to<br>Contain ACM's             |
| 0          | No Access                                |

KEY

| Document Name | Author         | Issued by | Revision Number | Issue Date | Page No |
|---------------|----------------|-----------|-----------------|------------|---------|
| 2019          | Emma Humphreys | Armour AS | 0               | 13/08/2019 | 39      |

| KEY        |                                          |
|------------|------------------------------------------|
|            | Visual<br>Inspection                     |
| $\bigcirc$ | ACM's Detected<br>(Positive Items)       |
|            | No ACM's<br>Detected<br>(Negative Items) |
|            | Presumed to<br>Contain ACM's             |
| 0          | No Access                                |