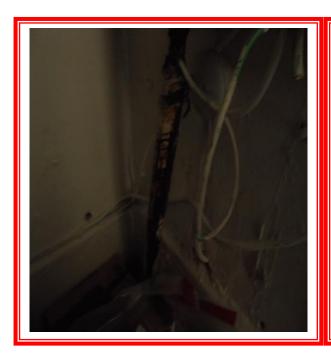

# **Section 4: Positive and Presumed Photos Sheets**

Item No: 6 Sample No: N/A

Location: House 1 - lobby and cupboard - Ground Floor

| Material Description:                 | Bitumen Wrap to Mains Cable |                  |  |
|---------------------------------------|-----------------------------|------------------|--|
| Identification:                       | Presumed to Contain Asb     | estos            |  |
| Approx. quantity:                     | <1LM                        |                  |  |
| Accessibility                         | Low                         | Assessment Score |  |
| Product type:                         | Bitumen                     | 1                |  |
| Extent of Damage:                     | Minor                       | 1                |  |
| Surface Treatment:                    | Non-friable                 | 0                |  |
| Asbestos type:                        | Chrysotile                  | 1                |  |
|                                       | Material Assessment Score:  |                  |  |
| Priority Assessment Score: Negligible |                             |                  |  |
| Action:                               | Manage                      |                  |  |
| Comments:                             | No access to sample as live |                  |  |