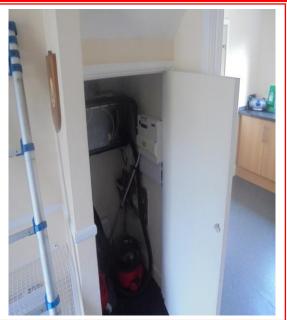

Item No: 9 Sample No: N/A

Location: House 1 - Store - Ground Floor

| Material Description: | Fibreboard Ceiling Panels                          |                  |  |
|-----------------------|----------------------------------------------------|------------------|--|
| Identification:       | Sampled – No Asbesto                               | os Detected      |  |
| Approx. quantity:     | 4M2                                                |                  |  |
| Accessibility         | N/A                                                | Assessment Score |  |
| Product type:         |                                                    | N/A              |  |
| Extent of Damage:     |                                                    | N/A              |  |
| Surface Treatment:    |                                                    | N/A              |  |
| Asbestos type:        |                                                    | N/A              |  |
|                       | Material Assessment Score:                         |                  |  |
|                       | Priority Assessment Score: N/A                     |                  |  |
| Action:               | N/A                                                |                  |  |
| Comments:             | Limited access to inspect room due to stored items |                  |  |