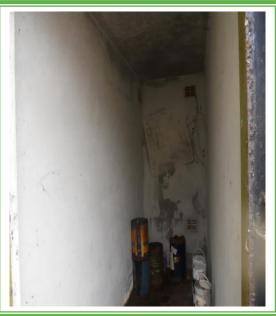

Item No: 9 Sample No: N/A

Location: House 1 - Store - Ground Floor

| Material Description: | Fibreboard Ceiling Panels                          |                  |  |
|-----------------------|----------------------------------------------------|------------------|--|
| Identification:       | Sampled – No Asbesto                               | os Detected      |  |
| Approx. quantity:     | 4M2                                                |                  |  |
| Accessibility         | N/A                                                | Assessment Score |  |
| Product type:         |                                                    | N/A              |  |
| Extent of Damage:     |                                                    | N/A              |  |
| Surface Treatment:    |                                                    | N/A              |  |
| Asbestos type:        |                                                    | N/A              |  |
|                       | Material Assessment Score:                         |                  |  |
|                       | Priority Assessment Score: N/A                     |                  |  |
| Action:               | N/A                                                |                  |  |
| Comments:             | Limited access to inspect room due to stored items |                  |  |