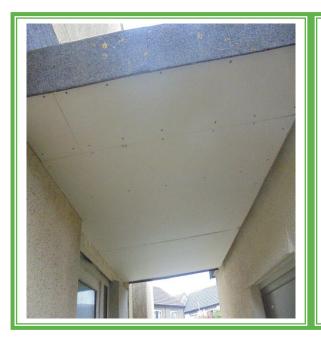

Item No: 26 Sample No: 3

**Location: External Porches x 2** 

| Material Description: | Ceiling Pane               | ls          |  |
|-----------------------|----------------------------|-------------|--|
| Identification:       | Sampled – No Asbesto       | os Detected |  |
| Approx. quantity:     | 8M2                        |             |  |
| Accessibility         | N/A Assessment S           |             |  |
| Product type:         |                            | N/A         |  |
| Extent of Damage:     |                            | N/A         |  |
| Surface Treatment:    |                            | N/A         |  |
| Asbestos type:        |                            | N/A         |  |
|                       | Material Assessment Score: | N/A         |  |
|                       | Priority Assessment Score: | N/A         |  |
| Action:               | N/A                        |             |  |
| Comments:             | N/A                        |             |  |