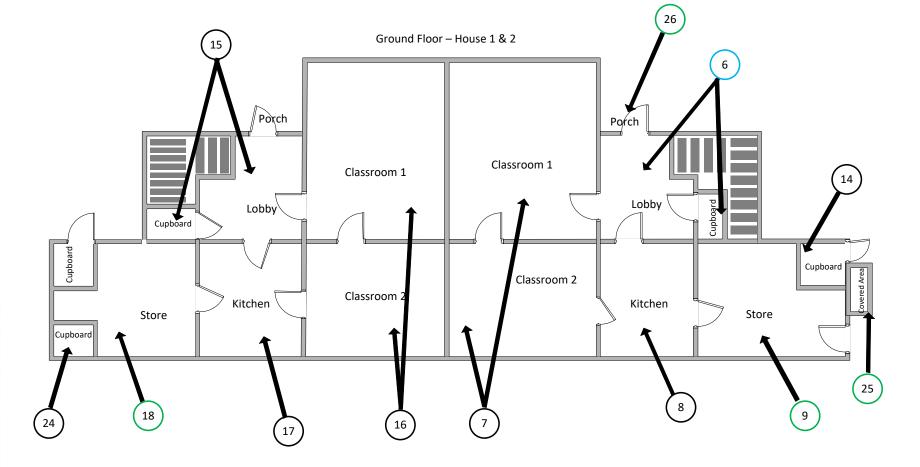

# **Section 12: Site Plan**

| $\bigcirc$ | Visual<br>Inspection                     |
|------------|------------------------------------------|
|            | ACM's Detected<br>(Positive Items)       |
|            | No ACM's<br>Detected<br>(Negative Items) |
| $\bigcirc$ | Presumed to<br>Contain ACM's             |
| 0          | No Access                                |

KEY

| Document Name | Author         | Issued by | Revision Number | Issue Date | Page No |
|---------------|----------------|-----------|-----------------|------------|---------|
| 2019          | Emma Humphreys | Armour AS | 0               | 13/08/2019 | 39      |

| KEY        |                                          |
|------------|------------------------------------------|
|            | Visual<br>Inspection                     |
| $\bigcirc$ | ACM's Detected<br>(Positive Items)       |
|            | No ACM's<br>Detected<br>(Negative Items) |
|            | Presumed to<br>Contain ACM's             |
| 0          | No Access                                |