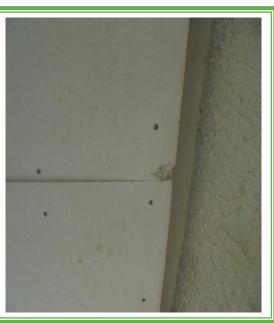

Item No: 26 Sample No: 3

**Location: External Porches x 2** 

| Material Description: | Ceiling Pane               | ls          |  |
|-----------------------|----------------------------|-------------|--|
| Identification:       | Sampled – No Asbesto       | os Detected |  |
| Approx. quantity:     | 8M2                        |             |  |
| Accessibility         | N/A Assessment S           |             |  |
| Product type:         |                            | N/A         |  |
| Extent of Damage:     |                            | N/A         |  |
| Surface Treatment:    |                            | N/A         |  |
| Asbestos type:        |                            | N/A         |  |
|                       | Material Assessment Score: | N/A         |  |
|                       | Priority Assessment Score: | N/A         |  |
| Action:               | N/A                        |             |  |
| Comments:             | N/A                        |             |  |