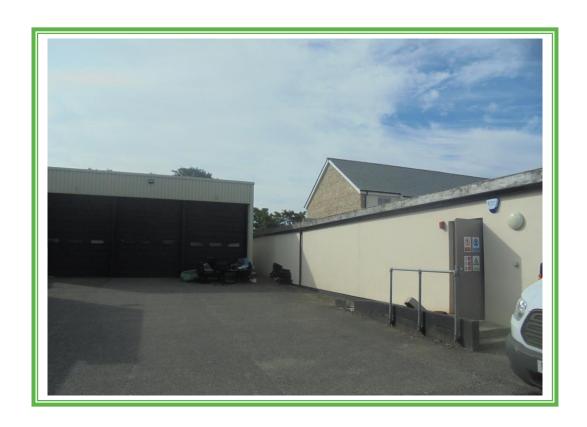

Item No: 3 Sample No: N/A

Location: Garage - External

| Material Description: | Visual Inspection – No Suspect Materials Found |                  |  |
|-----------------------|------------------------------------------------|------------------|--|
| Identification:       | N/A                                            |                  |  |
| Approx. quantity:     | N/A                                            |                  |  |
| Accessibility         | N/A                                            | Assessment Score |  |
| Product type:         |                                                | N/A              |  |
| Extent of Damage:     |                                                | N/A              |  |
| Surface Treatment:    |                                                | N/A              |  |
| Asbestos type:        |                                                | N/A              |  |
|                       | Material Assessment Score:                     | N/A              |  |
|                       | Priority Assessment Score:                     | N/A              |  |
| Action:               | N/A                                            |                  |  |
| Comments:             | N/A                                            |                  |  |

Item No: 4 Sample No: N/A

Location: Garage - Lobby

| Material Description: | Visual Inspection – No Suspect Materials Found |                  |  |  |
|-----------------------|------------------------------------------------|------------------|--|--|
| Identification:       | N/A                                            | N/A              |  |  |
| Approx. quantity:     | N/A                                            |                  |  |  |
| Accessibility         | N/A                                            | Assessment Score |  |  |
| Product type:         |                                                | N/A              |  |  |
| Extent of Damage:     |                                                | N/A              |  |  |
| Surface Treatment:    |                                                | N/A              |  |  |
| Asbestos type:        |                                                | N/A              |  |  |
|                       | Material Assessment Score:                     | N/A              |  |  |
|                       | Priority Assessment Score: N/A                 |                  |  |  |
| Action:               | N/A                                            |                  |  |  |
| Comments:             | No access within plasterboard boxings          |                  |  |  |

Item No: 5 Sample No: N/A

**Location: Garage** 

| Material Description: | Visual Inspection – No Suspect Materials Found |                  |  |
|-----------------------|------------------------------------------------|------------------|--|
| Identification:       | N/A                                            |                  |  |
| Approx. quantity:     | N/A                                            |                  |  |
| Accessibility         | N/A                                            | Assessment Score |  |
| Product type:         |                                                | N/A              |  |
| Extent of Damage:     |                                                | N/A              |  |
| Surface Treatment:    |                                                | N/A              |  |
| Asbestos type:        |                                                | N/A              |  |
|                       | Material Assessment Score:                     | N/A              |  |
|                       | Priority Assessment Score:                     | N/A              |  |
| Action:               | N/A                                            |                  |  |
| Comments:             | N/A                                            |                  |  |