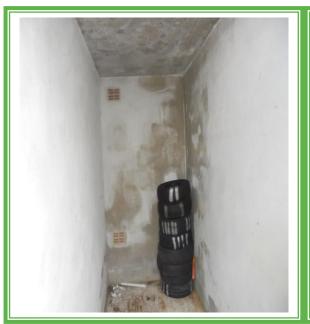

# **Section 4: Positive and Presumed Photos Sheets**

Item No: 6 Sample No: N/A

Location: House 1 - lobby and cupboard - Ground Floor

| Material Description:                 | Bitumen Wrap to Mains Cable |                  |  |
|---------------------------------------|-----------------------------|------------------|--|
| Identification:                       | Presumed to Contain Asb     | estos            |  |
| Approx. quantity:                     | <1LM                        |                  |  |
| Accessibility                         | Low                         | Assessment Score |  |
| Product type:                         | Bitumen                     | 1                |  |
| Extent of Damage:                     | Minor                       | 1                |  |
| Surface Treatment:                    | Non-friable                 | 0                |  |
| Asbestos type:                        | Chrysotile                  | 1                |  |
|                                       | Material Assessment Score:  |                  |  |
| Priority Assessment Score: Negligible |                             |                  |  |
| Action:                               | Manage                      |                  |  |
| Comments:                             | No access to sample as live |                  |  |