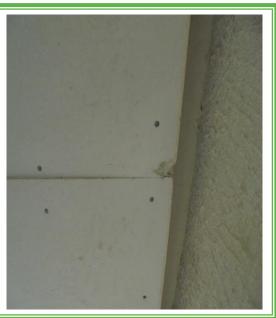

Item No: 26 Sample No: 3

**Location: External Porches x 2** 

| Material Description: | Ceiling Pane               | ls          |  |
|-----------------------|----------------------------|-------------|--|
| Identification:       | Sampled – No Asbesto       | os Detected |  |
| Approx. quantity:     | 8M2                        |             |  |
| Accessibility         | N/A Assessment S           |             |  |
| Product type:         |                            | N/A         |  |
| Extent of Damage:     |                            | N/A         |  |
| Surface Treatment:    |                            | N/A         |  |
| Asbestos type:        |                            | N/A         |  |
|                       | Material Assessment Score: | N/A         |  |
|                       | Priority Assessment Score: | N/A         |  |
| Action:               | N/A                        |             |  |
| Comments:             | N/A                        |             |  |