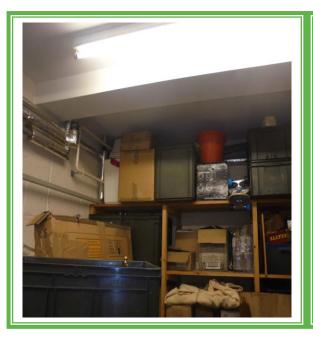

Item No: 5 Sample No: N/A

**Location: Ground Floor – Stores x 2** 

| Material Description:        | Visual Inspection – No Suspect Materials Found |                  |  |  |
|------------------------------|------------------------------------------------|------------------|--|--|
| Identification:              | N/A                                            |                  |  |  |
| Approx. quantity:            | N/A                                            |                  |  |  |
| Accessibility                | N/A                                            | Assessment Score |  |  |
| Product type:                |                                                | N/A              |  |  |
| Extent of Damage:            |                                                | N/A              |  |  |
| Surface Treatment:           |                                                | N/A              |  |  |
| Asbestos type:               |                                                | N/A              |  |  |
|                              | Material Assessment Score:                     | N/A              |  |  |
| Priority Assessment Score: N |                                                | N/A              |  |  |
| Action:                      | N/A                                            |                  |  |  |
| Comments:                    | N/A                                            |                  |  |  |