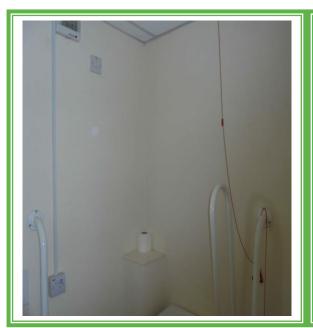

Item No: 16 Sample No: N/A

Location: First Floor - Ladies WC

| Asbestos type:                   | Material Assessment Score:                     | N/A<br>N/A       |  |
|----------------------------------|------------------------------------------------|------------------|--|
| Surface Treatment:               |                                                | N/A              |  |
| Product type:  Extent of Damage: |                                                | N/A<br>N/A       |  |
| Accessibility                    | N/A                                            | Assessment Score |  |
| Approx. quantity:                | N/A                                            |                  |  |
| Identification:                  | N/A                                            |                  |  |
| Material Description:            | Visual Inspection – No Suspect Materials Found |                  |  |