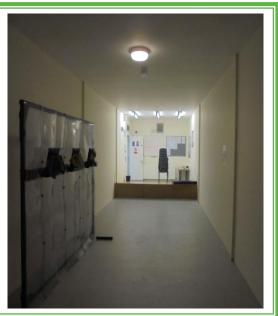

Item No: 10 Sample No: N/A

Location: Ground Floor - Corridor

| Material Description: | Visual Inspection – No Suspect Materials Found |                  |  |
|-----------------------|------------------------------------------------|------------------|--|
| Identification:       | N/A                                            |                  |  |
| Approx. quantity:     | N/A                                            |                  |  |
| Accessibility         | N/A                                            | Assessment Score |  |
| Product type:         |                                                | N/A              |  |
| Extent of Damage:     |                                                | N/A              |  |
| Surface Treatment:    |                                                | N/A              |  |
| Asbestos type:        |                                                | N/A              |  |
|                       | Material Assessment Score:                     | N/A              |  |
|                       | N/A                                            |                  |  |
| Action:               | N/A                                            |                  |  |
| Comments:             | N/A                                            |                  |  |