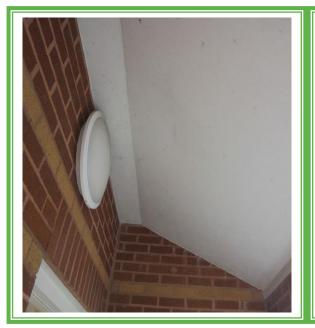

Item No: 19 Sample No: DK/2

**Location: External - Porch** 

| Material Description: | Insulation Board Ceil      | ing Panels       |  |
|-----------------------|----------------------------|------------------|--|
| Identification:       | Sampled – No Asbesto       | os Detected      |  |
| Approx. quantity:     | 4M2                        |                  |  |
| Accessibility         | N/A                        | Assessment Score |  |
| Product type:         |                            | N/A              |  |
| Extent of Damage:     |                            | N/A              |  |
| Surface Treatment:    |                            | N/A              |  |
| Asbestos type:        |                            | N/A              |  |
|                       | Material Assessment Score: | N/A              |  |
|                       | Priority Assessment Score: | N/A              |  |
| Action:               | N/A                        |                  |  |
| Comments:             | N/A                        |                  |  |