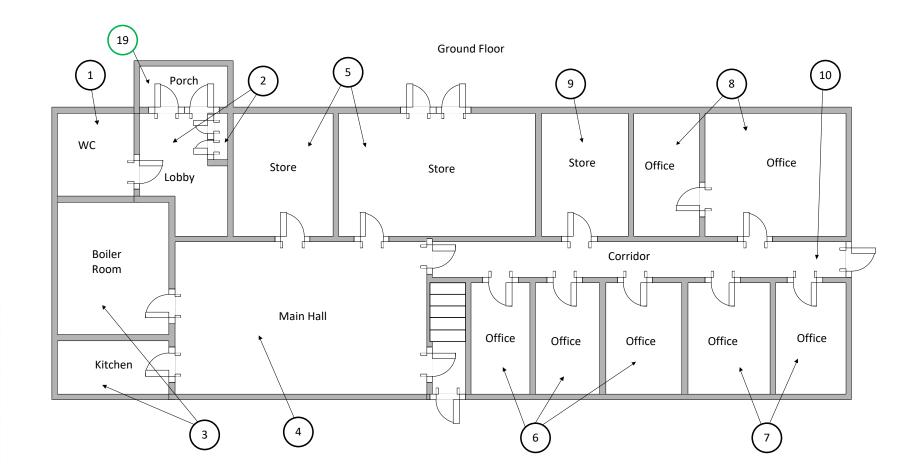

# **Section 12: Site Plan**

| KEY        |                                          |
|------------|------------------------------------------|
| $\bigcirc$ | Visual<br>Inspection                     |
| $\bigcirc$ | ACM's Detected<br>(Positive Items)       |
|            | No ACM's<br>Detected<br>(Negative Items) |
| $\bigcirc$ | Presumed to<br>Contain ACM's             |
| 0          | No Access                                |