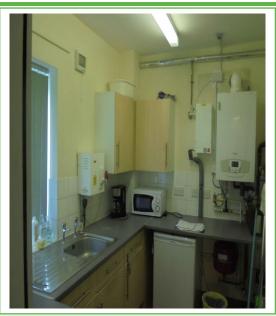

Item No: 3 Sample No: N/A

Location: Ground Floor - Plant Room & Kitchen

| Material Description: | Visual Inspection – No Suspect Materials Found |                  |  |
|-----------------------|------------------------------------------------|------------------|--|
| Identification:       | N/A                                            |                  |  |
| Approx. quantity:     | N/A                                            |                  |  |
| Accessibility         | N/A                                            | Assessment Score |  |
| Product type:         |                                                | N/A              |  |
| Extent of Damage:     |                                                | N/A              |  |
| Surface Treatment:    |                                                | N/A              |  |
| Asbestos type:        |                                                | N/A              |  |
|                       | Material Assessment Score:                     | N/A              |  |
|                       | Priority Assessment Score: N/A                 |                  |  |
| Action:               | N/A                                            |                  |  |
| Comments:             | Modern boiler and pipework                     |                  |  |