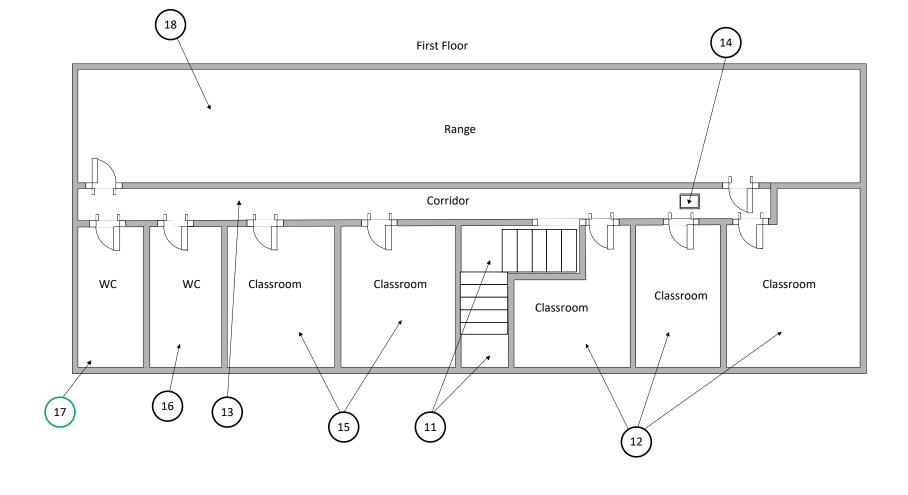

# **Section 12: Site Plan**

| KEY        |                                          |
|------------|------------------------------------------|
| $\bigcirc$ | Visual<br>Inspection                     |
| $\bigcirc$ | ACM's Detected<br>(Positive Items)       |
|            | No ACM's<br>Detected<br>(Negative Items) |
| $\bigcirc$ | Presumed to<br>Contain ACM's             |
| 0          | No Access                                |

| KEY        |                                          |  |  |
|------------|------------------------------------------|--|--|
| $\bigcirc$ | Visual<br>Inspection                     |  |  |
| $\bigcirc$ | ACM's Detected<br>(Positive Items)       |  |  |
|            | No ACM's<br>Detected<br>(Negative Items) |  |  |
| $\bigcirc$ | Presumed to<br>Contain ACM's             |  |  |
|            | No Access                                |  |  |