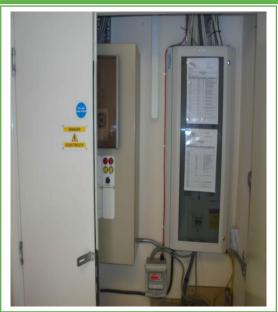

Item No: 2 Sample No: N/A

Location: Ground Floor - Lobby & Electric Cupboard

| Material Description: | Visual Inspection - No Suspe   | Visual Inspection – No Suspect Materials Found |  |  |
|-----------------------|--------------------------------|------------------------------------------------|--|--|
| Identification:       | N/A                            | N/A                                            |  |  |
| Approx. quantity:     | N/A                            |                                                |  |  |
| Accessibility         | N/A                            | Assessment Score                               |  |  |
| Product type:         |                                | N/A                                            |  |  |
| Extent of Damage:     |                                | N/A                                            |  |  |
| Surface Treatment:    |                                | N/A                                            |  |  |
| Asbestos type:        |                                | N/A                                            |  |  |
|                       | Material Assessment Score:     | N/A                                            |  |  |
|                       | Priority Assessment Score: N/A |                                                |  |  |
| Action:               | N/A                            |                                                |  |  |
| Comments:             | Modern electr                  | ics                                            |  |  |