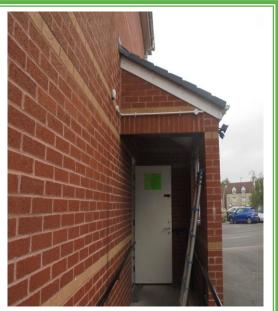

Item No: 19 Sample No: DK/2

**Location: External - Porch** 

| Material Description: | Insulation Board Ceil      | ing Panels       |  |
|-----------------------|----------------------------|------------------|--|
| Identification:       | Sampled – No Asbesto       | os Detected      |  |
| Approx. quantity:     | 4M2                        |                  |  |
| Accessibility         | N/A                        | Assessment Score |  |
| Product type:         |                            | N/A              |  |
| Extent of Damage:     |                            | N/A              |  |
| Surface Treatment:    |                            | N/A              |  |
| Asbestos type:        |                            | N/A              |  |
|                       | Material Assessment Score: | N/A              |  |
|                       | Priority Assessment Score: | N/A              |  |
| Action:               | N/A                        |                  |  |
| Comments:             | N/A                        |                  |  |