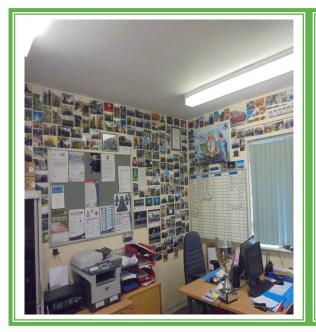

Item No: 7 Sample No: N/A

Location: Ground Floor - Offices x 2

| Material Description:      | Visual Inspection – No Suspect Materials Found |                  |  |
|----------------------------|------------------------------------------------|------------------|--|
| Identification:            | N/A                                            |                  |  |
| Approx. quantity:          | N/A                                            |                  |  |
| Accessibility              | N/A                                            | Assessment Score |  |
| Product type:              |                                                | N/A              |  |
| Extent of Damage:          |                                                | N/A              |  |
| Surface Treatment:         |                                                | N/A              |  |
| Asbestos type:             |                                                | N/A              |  |
|                            | Material Assessment Score:                     | N/A              |  |
| Priority Assessment Score: |                                                | N/A              |  |
| Action:                    | N/A                                            |                  |  |
| Comments:                  | N/A                                            |                  |  |

Item No: 8 Sample No: N/A

Location: Ground Floor - Offices x 2

| Material Description:      | Visual Inspection – No Suspect Materials Found |                  |  |
|----------------------------|------------------------------------------------|------------------|--|
| Identification:            | N/A                                            |                  |  |
| Approx. quantity:          | N/A                                            |                  |  |
| Accessibility              | N/A                                            | Assessment Score |  |
| Product type:              |                                                | N/A              |  |
| Extent of Damage:          |                                                | N/A              |  |
| Surface Treatment:         |                                                | N/A              |  |
| Asbestos type:             |                                                | N/A              |  |
|                            | Material Assessment Score:                     | N/A              |  |
| Priority Assessment Score: |                                                | N/A              |  |
| Action:                    | N/A                                            |                  |  |
| Comments:                  | N/A                                            |                  |  |