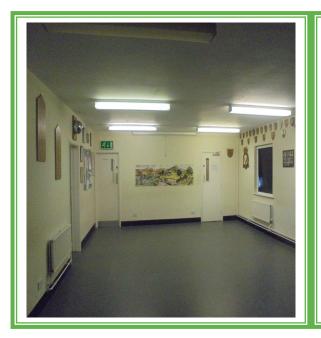

Item No: 4 Sample No: N/A

Location: Ground Floor - Main Hall

| Material Description: | Visual Inspection – No Suspe | Visual Inspection – No Suspect Materials Found |  |  |  |
|-----------------------|------------------------------|------------------------------------------------|--|--|--|
| Identification:       | N/A                          | N/A                                            |  |  |  |
| Approx. quantity:     | N/A                          |                                                |  |  |  |
| Accessibility         | N/A                          | Assessment Score                               |  |  |  |
| Product type:         |                              | N/A                                            |  |  |  |
| Extent of Damage:     |                              | N/A                                            |  |  |  |
| Surface Treatment:    |                              | N/A                                            |  |  |  |
| Asbestos type:        |                              | N/A                                            |  |  |  |
|                       | Material Assessment Score:   | N/A                                            |  |  |  |
|                       | Priority Assessment Score:   | N/A                                            |  |  |  |
| Action:               | N/A                          |                                                |  |  |  |
| Comments:             | N/A                          |                                                |  |  |  |